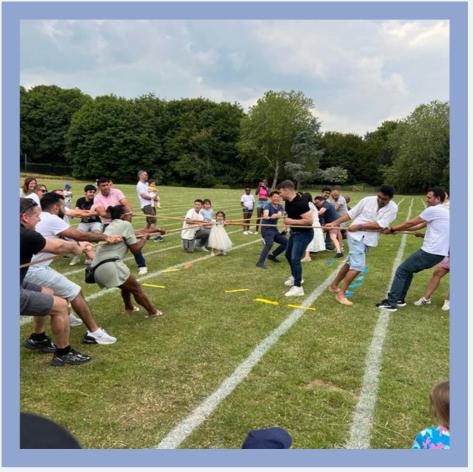

## Dear Parents,

I would like to say a big **THANK YOU** to **EVERYONE**, and appreciation to all the volunteers who supported us in making Summer Fair a memorable event! Thank you to the girls who volunteered at the stalls. Glad to see everyone pulling together (especially in the Tug of War!).