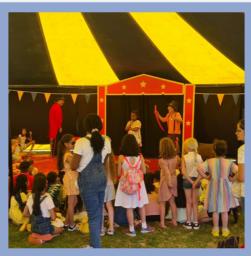

## PTA SUMMER FAIR 11TH JUNE 2023

| Total income         | £3,804 |
|----------------------|--------|
| Total Expenses       | £3,350 |
| of which Circus cost | £2,394 |
| Net surplus raised   | £454   |

The aim of this year's summer fair was intentionally not on fundraising. Our motive was to bring our communities together given we had an emotional year!

The PTA had consideration on the impact of the economic environment and this was reflected in the cost-neutral strategy endorsed for the event.