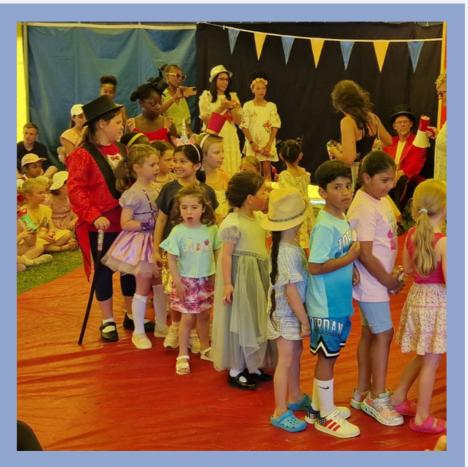

## Dear Parents,

I would like to say a big **THANK YOU** to **EVERYONE**, and appreciation to all the volunteers who supported us in making Summer Fair a memorable event! Thank you to the girls who volunteered at the stalls. Glad to see everyone pulling together (especially in the Tug of War!).

Also, a special thank you to Ms Davies, Miss Pendleton and PTA Committee members (Nasreen, Vanessa, Yogeesh, Sheena, Babita, Reema, Iva, Divya and Jignasha). An extra special thank you to the volunteers (Dawn, Mohit, Jio and Steven Fox), to Year 4 girls (Olivia, Sanaa, Amara, Alisia, Sienna and India, Sophia H, Arrietty and Audrey), to Chloe Wilson (Year 10), to Year 5 girls (Siyaa, Hannah, Alina), to Year 6 girls who helped to run the stalls, to Mr Wilks, and to all those that helped to decorate the school grounds. Our last thank you goes out to all of you who supported the event.