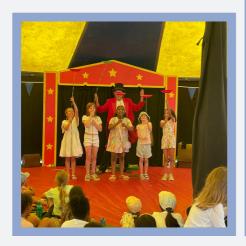

## Dear Parents,

I would like to say a big **THANK YOU** to **EVERYONE**, and appreciation to all the volunteers who supported us in making Summer Fair a memorable event! Thank you to the girls who volunteered at the stalls. Glad to see everyone pulling together (especially in the Tug of War!).

Also, a special thank you to Ms Davies, Miss Pendleton and PTA Committee members (Nasreen, Vanessa, Yogeesh, Sheena, Babita, Reema, Iva, Divya and Jignasha). An extra special thank you to the volunteers (Dawn, Mohit, Jio and Steven Fox), to Year 4 girls (Olivia, Sanaa, Amara, Alisia, Sienna and India, Sophia H, Arrietty and Audrey), to Chloe Wilson (Year 10), to Year 5 girls (Siyaa, Hannah, Alina), to Year 6 girls who helped to run the stalls, to Mr Wilks, and to all those that helped to decorate the school grounds. Our last thank you goes out to all of you who supported the event.