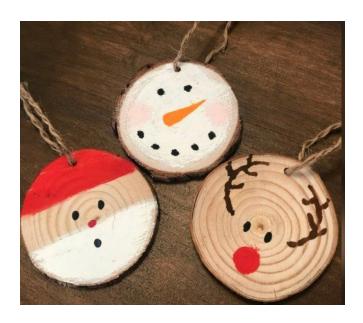

## Painted wooden decorations

### **Description**

Thin slices of wood hand painted with christmas images or designs. There will be a string attached to the top to use as a christmas tree decoration or as an ornament. This is a perfect gift for family to brighten their day, or simply just to add to your christmas decorations at home. *These will come in a pack of three.* 

Product Code: NEP21-07 Cost per item: £2.00