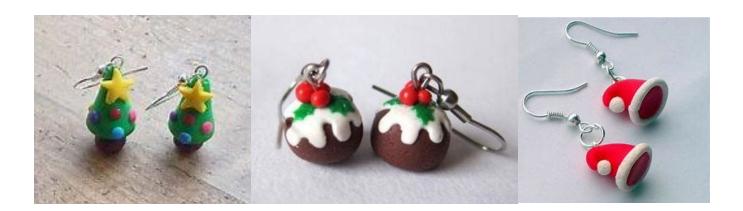

## **Festive Earrings**

### **Description**

These beautiful handmade earrings add a christmas look to any outfit in the festive season. It could be a nice thoughtful gift or stocking filler for friends and family! You can choose between 3 designs: a Santa Hat, Christmas Tree and Christmas pudding. When purchasing this product please specify the design you would like for the earring and the earring hooks as they can vary in colour. You may also add a personal note for free to come with this gift, just specify this when ordering the product.

Product Code: NEP21-03 Cost per pack: 1 for £4.00 or 2 for £6.00