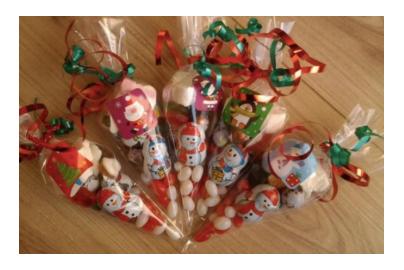

# Sweets bag

### **Description**

This bag of sweets is perfect for absolutely anyone - friends, family or yourself! It will contain a mix between sweets and christmas chocolates. All chocolates will be wrapped to ensure it is safe for Covid guidelines. *May contain milk and gelatin* 

Product Code: NEP21-08 Cost per item: £1.00