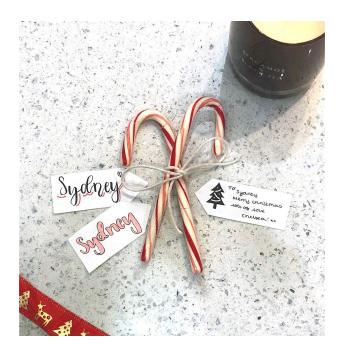

# Candy cane for a friend

### **Description**

This wonderful gift could be for anyone, whether it's your best friend or your favourite teacher. When ordering this product please specify who the gift is to and from, the year and form the student is in or subject they teach, also the style and colour you wish to be used at the front of the tags.

Product Code: NEP21-06 Cost per item/pack: £2.00