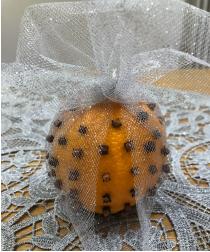

## **Christmas Orange**

### **Description**

Me and my mum having been making these gifts for my teachers, family and colleagues for many years, we feel that it makes a gift more personal and everyone loves the smell as it just fills up a room with the scent of Christmas. This wonderfully scented homemade Christmas orange will definitely get you into the Christmas spirit. Whilst bring back the lovely childhood memories of the Christmas holidays in the past! This could be a present for a friend, family member, colleague, teacher or just to keep at home! You can also add a personalized note for free.

Product Code: NEP21-04 Cost per item/pack: £4.50