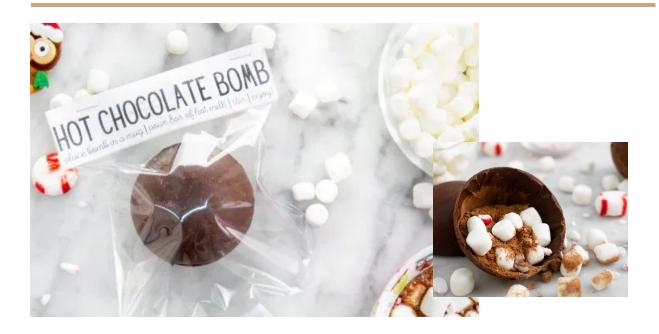

## **Hot Chocolate Bombs**

### **Description**

This delicious chocolate bomb has the finest milk Callebaut chocolate coating with hot chocolate mix and fluffy marshmallows inside. Perfect for the cold winter evenings! The package consists of 2 homemade chocolate bombs and a peppermint candy cane! (contains: milk, diary. This product is suitable for vegetarians)

Product Code: NEP21-09 Cost per pack: £4.00

(2 included in a pack)