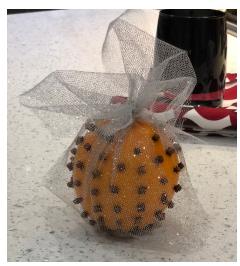

## **Christmas Orange**

### **Description**

Me and my mum having been making these gifts for my teachers, family and colleagues for many years, we feel that it makes a gift more personal and everyone loves the smell as it just fills up a room with the scent of Christmas. This wonderfully scented homemade Christmas orange will definitely get you into the Christmas spirit. Whilst bring back the lovely childhood memories of the Christmas holidays in the past! This could be a present for a friend, family member, colleague, teacher or just to keep at home! You can also add a personalized note for free.

Product Code: NEP21-04 Cost per item/pack: £4.50