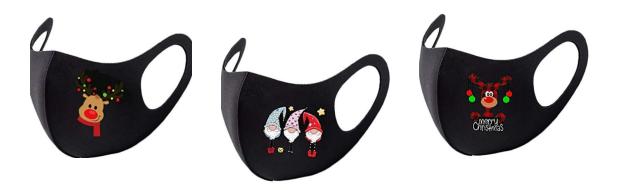

### Reusable Christmas Masks

### **Description**

These comfortable, reusable and eco friendly face masks are just what you need in the current time of crisis. They are washable and able to be worn multiple times as well as looking trendy and putting you in the christmas spirit. This can be given as a gift or a stocking filler to friends and family.

(when purchasing the item the design will be picked at random)

Product Code: NEP21-10 Cost per mask: £3.00 or 2 for £5