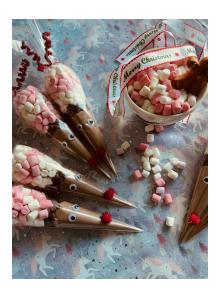

# Reindeer Hot Chocolate Cone\*

This Hot Chocolate Reindeer cone is not only tasty but it is the perfect winter comfort! This unique gift is the ultimate stocking filler and the utmost pleasing secret santa gift. Containing mouth-watering hot chocolate, heavenly belgium milk chocolate chips and soft mini pink and white marshmallows.

\*(Hot chocolate powder - may contain milk, chocolate chips - contains milk and soya. Marshmallows - contains non-vegetarian gelatine)

Product Code: NEP21-02 Cost per cone: £3.50