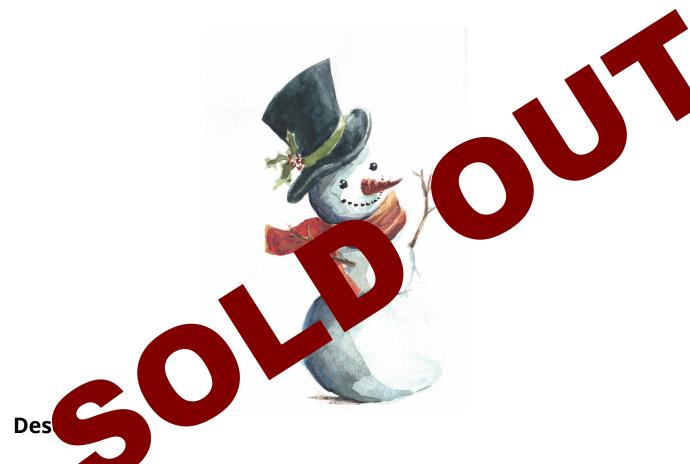

## **Snowman Christmas Card**

A bespoke the same card with an original painted snowman on the front. Perfect for sending a message to family, friends and colleagues to show your appreciation for them this christmas, which has never been as important as now.

Product Code: NEP21-05 Cost per item: £3.50