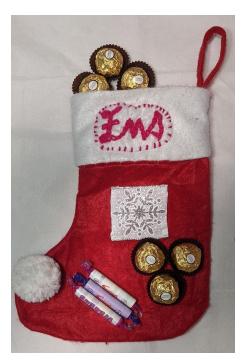

## Personalised Christmas Stockings

<-- example of handmade stocking and example name

### **Description**

These homemade christmas stockings are hand stitched together with care. They are customizable with the option to add a name hand embroidered to the top as well as a selection of sweet treats + a surprise stocking filler gift. On your order form please specify the name you want embroidered (1 word please). The possible sweet treats included are as listed below:

- Ferrero rocher
- Celebrations
- Miscellaneous candies (e.g haribos)

Product Code: NEP21-11 Cost per stocking = £7.50