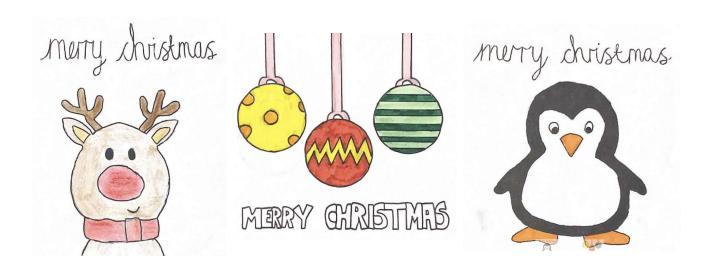

### **Christmas Cards**

### **Description**

Select one of our three designs and receive a pack of five seasonal greetings cards.

Product Code: NEP21-01-P (penguin), NEP21-01-B (bauble),

NEP21-01-R (reindeer)

Cost per item/pack: £3 for a pack of 5