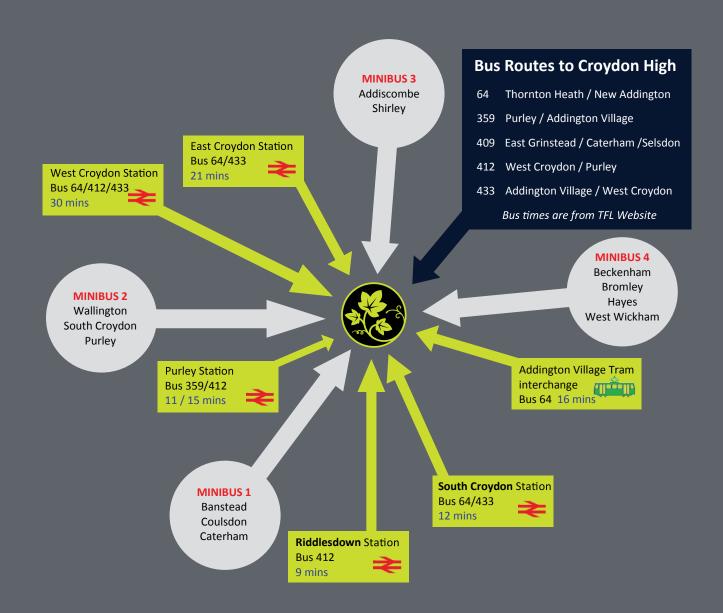

## Transport Trains and buses

Minibus routes operate according to demand. If you are interested in a particular route, please contact our Admissions Registrar to discuss timings and costs. Additional routes may become available should the demand arise.

## Nearby Railway Stations - served by trains from: East Croydon: London, Clapham Junction, The South Coast, Redhill, Reigate, Tonbridge, Gatwick, Uckfield West Croydon: Sutton, London Overground, Epsom, Banstead South Croydon: London, Clapham Junction, Caterham, Tattenham Corner Purley: Caterham, Tattenham Corner, Horsham, Redhill Riddlesdown: Warlingham, Woldingham, Oxted, East Grinstead